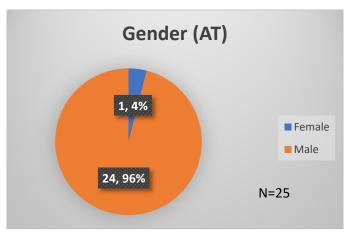

## Daily Data Dashboard – February 13, 2024 Demographics for JTDC Population Tuesday Morning Midnight Count

Total # of probation Involved youth<sup>1</sup>: 1,356











<sup>&</sup>lt;sup>1</sup> Probation Active: Any youth who is pending sentencing with an active social history, has been formally placed on probation or supervision with Cook County Juvenile Probation on the date of the report.

Data sources: cFive Supervisor – Probation Population and RMIS – JTDC Population

<sup>\*</sup>Age, Gender and Race for Criminal Court population (N=1) is not represented in this report.

## Daily Data Dashboard – February 13, 2024 Demographics for JTDC Population Tuesday Morning Midnight Count