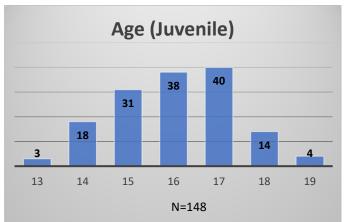

Data sources: cFive Supervisor – Probation Population and RMIS – JTDC Population

<sup>\*</sup>Age, Gender and Race for Criminal Court population (N=1) is not represented in this report.