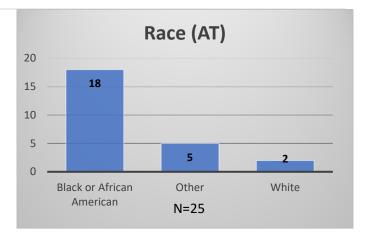

## Daily Data Dashboard – February 13, 2024 Demographics for JTDC Population Tuesday Morning Midnight Count

Total # of probation Involved youth<sup>1</sup>: 1,356











<sup>&</sup>lt;sup>1</sup> Probation Active: Any youth who is pending sentencing with an active social history, has been formally placed on probation or supervision with Cook County Juvenile Probation on the date of the report.

Data sources: cFive Supervisor – Probation Population and RMIS – JTDC Population

<sup>\*</sup>Age, Gender and Race for Criminal Court population (N=1) is not represented in this report.

## Daily Data Dashboard – February 13, 2024 Demographics for JTDC Population Tuesday Morning Midnight Count