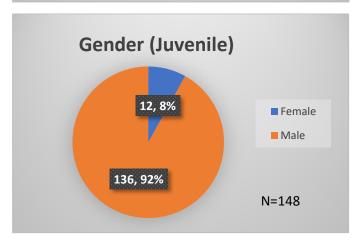

Data sources: cFive Supervisor – Probation Population and RMIS – JTDC Population

<sup>\*</sup>Age, Gender and Race for Criminal Court population (N=1) is not represented in this report.