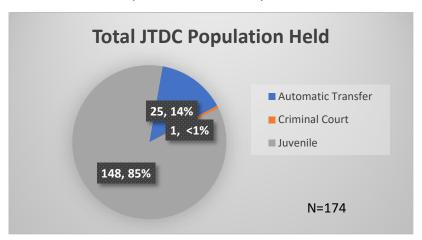

Data sources: cFive Supervisor – Probation Population and RMIS – JTDC Population

<sup>\*</sup>Age, Gender and Race for Criminal Court population (N=1) is not represented in this report.