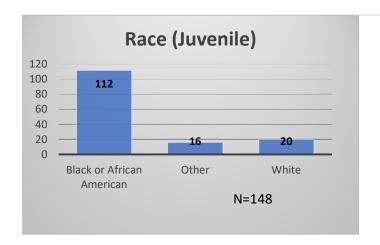

## Daily Data Dashboard – February 13, 2024 Demographics for JTDC Population Tuesday Morning Midnight Count

Total # of probation Involved youth<sup>1</sup>: 1,356











<sup>&</sup>lt;sup>1</sup> Probation Active: Any youth who is pending sentencing with an active social history, has been formally placed on probation or supervision with Cook County Juvenile Probation on the date of the report.

Data sources: cFive Supervisor – Probation Population and RMIS – JTDC Population

<sup>\*</sup>Age, Gender and Race for Criminal Court population (N=1) is not represented in this report.

## Daily Data Dashboard – February 13, 2024 Demographics for JTDC Population Tuesday Morning Midnight Count