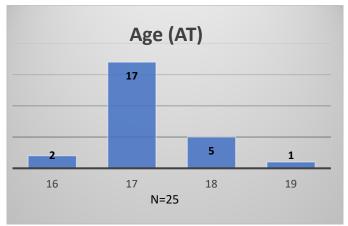

Data sources: cFive Supervisor – Probation Population and RMIS – JTDC Population

<sup>\*</sup>Age, Gender and Race for Criminal Court population (N=1) is not represented in this report.